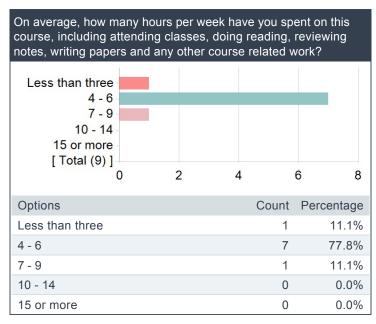

|     | Cou  | nt  | Perc | centa | age |
| It was an elective                                                                                        |     |      | 4   |      | 44.   | 4%  |
| It was a choice among required options                                                                    |     |      | 5   |      | 55.   | 6%  |
| It was specifically required                                                                              |     |      | 0   |      | 0.    | 0%  |

#### When you registered, was this a course you wanted to take?



On average, how many hours per week have you spent on this course, including attending classes, doing reading, reviewing notes, writing papers and any other course related work?



#### How would you rate the demands which this course made upon you?

| How would you rate the demands which t you?                                                                                                                                       | his course | made upon  |
|-----------------------------------------------------------------------------------------------------------------------------------------------------------------------------------|------------|------------|
| Much more than in most courses<br>More than in most courses<br>About the same as in most cou<br>Less than in most courses<br>Much less than in most courses<br>[ Total (9) ]<br>0 | 1 2 3      | 4 5 6      |
| Options