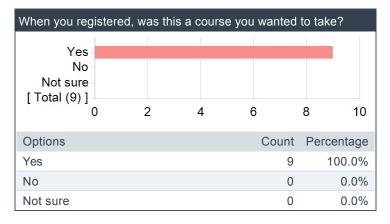

tive<br>It was a choice among require<br>It was specifically required<br>[ Total (9) ]<br>0 | 1   | 2    | 3   | 4    | 5     | 6   |
| Options                                                                                                   |     | Cou  | nt  | Perc | centa | age |
| It was an elective                                                                                        |     |      | 4   |      | 44.   | 4%  |
| It was a choice among required options                                                                    |     |      | 5   |      | 55.   | 6%  |
| It was specifically required                                                                              |     |      | 0   |      | 0.    | 0%  |

#### When you registered, was this a course you wanted to take?



On average, how many hours per week have you spent on this course, including attending classes, doing reading, reviewing notes, writing papers and any other course related work?



#### How would you rate the demands which this course made upon you?

| How would you rate the demands which t you?                                                                                                                                       | his course | made upon  |
|-----------------------------------------------------------------------------------------------------------------------------------------------------------------------------------|------------|------------|
| Much more than in most courses<br>More than in most courses<br>About the same as in most cou<br>Less than in most courses<br>Much