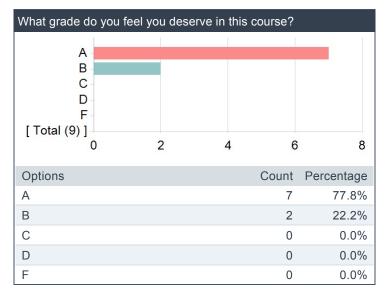

# What is your class level? (If you are a special student, please choose the category that best describes you.)

| What is your cla<br>choose the cate                                    |   |   |   |       | nt, please |
|------------------------------------------------------------------------|---|---|---|-------|------------|
| Freshman<br>Sophomore<br>Junior<br>Senior<br>Graduate<br>[ Total (9) ] | 0 | 2 | 4 | 6     | 5 8        |
| Options                                                                |   |   |   | Count | Percentage |
| Freshman                                                               |   |   |   | 6     | 66.7%      |
| Sophomore                                                              |   |   |   | 0     | 0.0%       |
| Junior                                                                 |   |   |   | 2     | 22.2%      |
| Senior                                                                 |   |   |   | 1     | 11.1%      |
| Graduate                                                               |   |   |   | 0     | 0.0%       |