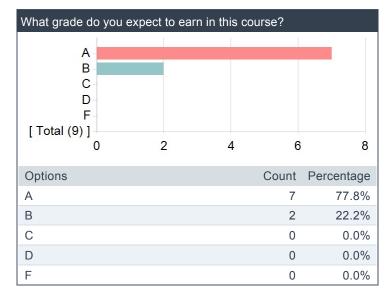

| 5. The course allowed me                                                                                                                                                                                                                              |           |                                                                                                                                                                                                                                                                                                                                                                                                                                                                                                                                                                                                                                                                                                                                                                                                                                                                                                                                                                                                                                                                                                                                                                                                                                                                                                                                                                                                                                                                                                                                                                                                                                                                                                                                                                                                                                                                                                                                                                                                                                                                                                                                |                           |                                                                                    |                                                                                                                                                                                                                                          |           |                                        |                                              |                                                                                 |
|-------------------------------------------------------------------------------------------------------------------------------------------------------------------------------------------------------------------------------------------------------|-----------|--------------------------------------------------------------------------------------------------------------------------------------------------------------------------------------------------------------------------------------------------------------------------------------------------------------------------------------------------------------------------------------------------------------------------------------------------------------------------------------------------------------------------------------------------------------------------------------------------------------------------------------------------------------------------------------------------------------------------------------------------------------------------------------------------------------------------------------------------------------------------------------------------------------------------------------------------------------------------------------------------------------------------------------------------------------------------------------------------------------------------------------------------------------------------------------------------------------------------------------------------------------------------------------------------------------------------------------------------------------------------------------------------------------------------------------------------------------------------------------------------------------------------------------------------------------------------------------------------------------------------------------------------------------------------------------------------------------------------------------------------------------------------------------------------------------------------------------------------------------------------------------------------------------------------------------------------------------------------------------------------------------------------------------------------------------------------------------------------------------------------------|---------------------------|------------------------------------------------------------------------------------|------------------------------------------------------------------------------------------------------------------------------------------------------------------------------------------------------------------------------------------|-----------|----------------------------------------|----------------------------------------------|---------------------------------------------------------------------------------|
| Strongly Agree<br>Agree<br>Neutral<br>Disagree<br>Strongly Disagree<br>[ Total (9) ]                                                                                                                                                                  |           |                                                                                                                                                                                                                                                                                                                                                                                                                                                                                                                                                                                                                                                                                                                                                                                                                                                                                                                                                                                                                                                                                                                                                                                                                                                                                                                                                                                                                                                                                                                                                                                                                                                                                                                                                                                                                                                                                                                                                                                                                                                                                                                                |                           |                                                                                    | Strongly Agree<br>Agree<br>Neutral<br>Disagree<br>Strongly Disagree<br>[ Total (9) ]                                                                                                                                                     |           |                                        |                                              |                                                                                 |
| 0                                                                                                                                                                                                                                                     | 2         | 4                                                                                                                                                                                                                                                                                                                                                                                                                                                                                                                                                                                                                                                                                                                                                                                                                                                                                                                                                                                                                                                                                                                                                                                                                                                                                                                                                                                                                                                                                                                                                                                                                                                                                                                                                                                                                                                                                                                                                                                                                                                                                                                              | 6                         | 8 10                                                                               |                                                                                                                                                                                                                                          | ) 2       | 2 4                                    | 6                                            | 8 10                                                                            |
| Options                                                                                                                                                                                                                                               |           | Score                                                                                                                                                                                                                                                                                                                                                                                                                                                                                                                                                                                                                                                                                                                                                                                                                                                                                                                                                                                                                                                                                                                                                                                                                                                                                                                                                                                                                                                                                                                                                                                                                                                                                                                                                                                                                                                                                                                                                                                                                                                                                                                          | Count                     | Percentage                                                                         | Options                                                                                                                                                                                                                                  |           | Score                                  | Count                                        | Percentage                                                                      |
| Strongly Agree                                                                                                                                                                                                                                        |           | 5                                                                                                                                                                                                                                                                                                                                                                                                                                                                                                                                                                                                                                                                                                                                                                                                                                                                                                                                                                                                                                                                                                                                                                                                                                                                                                                                                                                                                                                                                                                                                                                                                                                                                                                                                                                                                                                                                                                                                                                                                                                                                                                              | 8                         | 88.9%                                                                              | Strongly Agree                                                                                                                                                                                                                           |           | 5                                      | 8                                            | 88.9%                                                                           |
| Agree                                                                                                                                                                                                                                                 |           | 4                                                                                                                                                                                                                                                                                                                                                                                                                                                                                                                                                                                                                                                                                                                                                                                                                                                                                                                                                                                                                                                                                                                                                                                                                                                                                                                                                                                                                                                                                                                                                                                                                                                                                                                                                                                                                                                                                                                                                                                                                                                                                                                              | 1                         | 11.1%                                                                              | Agree                                                                                                                                                                                                                                    |           | 4                                      | 1                                            | 11.1%                                                                           |
| Neutral                                                                                                                                                                                                                                               |           | 3                                                                                                                                                                                                                                                                                                                                                                                                                                                                                                                                                                                                                                                                                                                                                                                                                                                                                                                                                                                                                                                                                                                                                                                                                                                                                                                                                                                                                                                                                                                                                                                                                                                                                                                                                                                                                                                                                                                                                                                                                                                                                                                              | 0                         | 0.0%                                                                               | Neutral                                                                                                                                                                                                                                  |           | 3                                      | 0                                            | 0.0%                                                                            |
| Disagree                                                                                                                                                                                                                                              |           | 2                                                                                                                                                                                                                                                                                                                                                                                                                                                                                                                                                                                                                                                                                                                                                                                                                                                                                                                                                                                                                                                                                                                                                                                                                                                                                                                                                                                                                                                                                                                                                                                                                                                                                                                                                                                                                                                                                                                                                                                                                                                                                                                              | 0                         | 0.0%                                                                               | Disagree                                                                                                                                                                                                                                 |           | 2                                      | 0                                            | 0.0%                                                                            |
| Strongly Disagree                                                                                                                                                                                                                                     |           | 1                                                                                                                                                                                                                                                                                                                                                                                                                                                                                                                                                                                                                                                                                                                                                                                                                                                                                                                                                                                                                                                                                                                                                                                                                                                                                                                                                                                                                                                                                                                                                                                                                                                                                                                                                                                                                                                                                                                                                                                                                                                                                                                              | 0                         | 0.0%                                                                               | Strongly Disagree                                                                                                                                                                                                                        |           | 1                                      | 0                                            | 0.0%                                                                            |
| Statistics                                                                                                                                                                                                                                            |           |                                                                                                                                                                                                                                                                                                                                                                                                                                                                                                                                                                                                                                                                                                                                                                                                                                                                                                                                                                                                                                                                                                                                                                                                                                                                                                                                                                                                                                                                                                                                                                                                                                                                                                                                                                                                                                                                                                                                                                                                                                                                                                                                |                           | Value                                                                              | Statistics                                                                                                                                                                                                                               |           |                                        |                                              | Value                                                                           |
| Mean                                                                                                                                                                                                                                                  |           |                                                                                                                                                                                                                                                                                                                                                                                                                                                                                                                                                                                                                                                                                                                                                                                                                                                                                                                                                                                                                                                                                                                                                                                                                                                                                                                                                                                                                                                                                                                                                                                                                                                                                                                                                                                                                                                                                                                                                                                                                                                                                                                                |                           | 4.89                                                                               | Mean                                                                                                                                                                                                                                     |           |                                        |                                              | 4.89                                                                            |
|                                                                                                                                                                                                                                                       |           |                                                                                                                                                                                                                                                                                                                                                                                                                                                                                                                                                                                                                                                                                                                                                                                                                                                                                                                                                                                                                                                                                                                                                                                                                                                                                                                                                                                                                                                                                                                                                                                                                                                                                                                                                                                                                                                                                                                                                                                                                                                                                                                                |                           |                                                                                    |                                                                                                                                                                                                                                          |           |                                        |                                              |                                                                                 |
| Standard Deviation 7. The tests/evaluations in                                                                                                                                                                                                        |           |                                                                                                                                                                                                                                                                                                                                                                                                                                                                                                                                                                                                                                                                                                                                                                                                                                                                                                                                                                                                                                                                                                                                                                                                                                                                                                                                                                                                                                                                                                                                                                                                                                                                                                                                                                                                                                                                                                                                                                                                                                                                                                                                |                           |                                                                                    | Standard Deviation<br>8. Student responsibil                                                                                                                                                                                             |           | • • •                                  |                                              |                                                                                 |
| 7. The tests/evaluations in<br>assignments, classroom of<br>activities.<br>Strongly Agree<br>Agree<br>Neutral<br>Disagree<br>Strongly Disagree                                                                                                        |           |                                                                                                                                                                                                                                                                                                                                                                                                                                                                                                                                                                                                                                                                                                                                                                                                                                                                                                                                                                                                                                                                                                                                                                                                                                                                                                                                                                                                                                                                                                                                                                                                                                                                                                                                                                                                                                                                                                                                                                                                                                                                                                                                |                           | related to                                                                         | 8. Student responsibil<br>participation, group pro-<br>course.<br>Strongly Agree<br>Agree<br>Neutral<br>Disagree<br>Strongly Disagree                                                                                                    |           | • • •                                  |                                              | s, classroom                                                                    |
| 7. The tests/evaluations in<br>assignments, classroom o<br>activities.<br>Strongly Agree<br>Agree<br>Neutral<br>Disagree                                                                                                                              |           |                                                                                                                                                                                                                                                                                                                                                                                                                                                                                                                                                                                                                                                                                                                                                                                                                                                                                                                                                                                                                                                                                                                                                                                                                                                                                                                                                                                                                                                                                                                                                                                                                                                                                                                                                                                                                                                                                                                                                                                                                                                                                                                                |                           | related to                                                                         | 8. Student responsibil<br>participation, group pr<br>course.<br>Strongly Agree<br>Agree<br>Neutral<br>Disagree<br>Strongly Disagree<br>[ Total (9) ]                                                                                     | ojects, e | • • •                                  |                                              | s, classroom                                                                    |
| 7. The tests/evaluations in<br>assignments, classroom of<br>activities.<br>Strongly Agree<br>Agree<br>Neutral<br>Disagree<br>Strongly Disagree<br>[ Total (9) ]                                                                                       | discussio | ons, and o                                                                                                                                                                                                                                                                                                                                                                                                                                                                                                                                                                                                                                                                                                                                                                                                                                                                                                                                                                                                                                                                                                                                                                                                                                                                                                                                                                                                                                                                                                                                                                                                                                                                                                                                                                                                                                                                                                                                                                                                                                                                                                                     | other pla                 | related to<br>anned                                                                | 8. Student responsibil<br>participation, group pr<br>course.<br>Strongly Agree<br>Agree<br>Neutral<br>Disagree<br>Strongly Disagree<br>[ Total (9) ]                                                                                     | ojects, e | tc.) were we                           | II defined                                   | s, classroom<br>in this<br>8 10                                                 |
| 7. The tests/evaluations in<br>assignments, classroom of<br>activities.<br>Strongly Agree<br>Agree<br>Neutral<br>Disagree<br>Strongly Disagree<br>[Total (9)]                                                                                         | discussio | ons, and o                                                                                                                                                                                                                                                                                                                                                                                                                                                                                                                                                                                                                                                                                                                                                                                                                                                                                                                                                                                                                                                                                                                                                                                                                                                                                                                                                                                                                                                                                                                                                                                                                                                                                                                                                                                                                                                                                                                                                                                                                                                                                                                     | other pla                 | related to<br>anned<br>6 8                                                         | 8. Student responsibil<br>participation, group pro-<br>course.<br>Strongly Agree<br>Agree<br>Neutral<br>Disagree<br>Strongly Disagree<br>[ Total (9) ]                                                                                   | ojects, e | tc.) were we                           | Il defined                                   | s, classroom<br>in this<br>8 10                                                 |
| 7. The tests/evaluations in<br>assignments, classroom of<br>activities.<br>Strongly Agree<br>Agree<br>Neutral<br>Disagree<br>Strongly Disagree<br>[Total (9) ]<br>0                                                                                   | discussio | ons, and o<br>4<br>Score                                                                                                                                                                                                                                                                                                                                                                                                                                                                                                                                                                                                                                                                                                                                                                                                                                                                                                                                                                                                                                                                                                                                                                                                                                                                                                                                                                                                                                                                                                                                                                                                                                                                                                                                                                                                                                                                                                                                                                                                                                                                                                       | other pla                 | related to<br>anned<br>6 8<br>Percentage                                           | 8. Student responsibil<br>participation, group pro-<br>course.<br>Strongly Agree<br>Agree<br>Neutral<br>Disagree<br>Strongly Disagree<br>[ Total (9) ]                                                                                   | ojects, e | tc.) were we                           | Il defined<br>6<br>Count<br>9                | s, classroom<br>in this<br>8 10<br>Percentage                                   |
| 7. The tests/evaluations in<br>assignments, classroom of<br>activities.<br>Strongly Agree<br>Agree<br>Neutral<br>Disagree<br>Strongly Disagree<br>[Total (9)]<br>0<br>Options<br>Strongly Agree                                                       | discussio | sns, and o<br>4<br>Score<br>5                                                                                                                                                                                                                                                                                                                                                                                                                                                                                                                                                                                                                                                                                                                                                                                                                                                                                                                                                                                                                                                                                                                                                                                                                                                                                                                                                                                                                                                                                                                                                                                                                                                                                                                                                                                                                                                                                                                                                                                                                                                                                                  | Other pla<br>Count<br>7   | related to<br>anned<br>6 8<br>Percentage<br>77.8%                                  | 8. Student responsibil<br>participation, group pro-<br>course.<br>Strongly Agree<br>Agree<br>Neutral<br>Disagree<br>Strongly Disagree<br>[ Total (9) ]<br>Options<br>Strongly Agree                                                      | ojects, e | tc.) were we<br>2 4<br>Score<br>5      | 6<br>Count<br>9<br>0                         | s, classroom<br>in this<br>8 10<br>Percentage<br>100.0%                         |
| 7. The tests/evaluations in<br>assignments, classroom of<br>activities.<br>Strongly Agree<br>Agree<br>Neutral<br>Disagree<br>[Total (9) ]<br>0<br>Options<br>Strongly Agree<br>Agree                                                                  | discussio | ons, and o<br>4<br>Score<br>5<br>4                                                                                                                                                                                                                                                                                                                                                                                                                                                                                                                                                                                                                                                                                                                                                                                                                                                                                                                                                                                                                                                                                                                                                                                                                                                                                                                                                                                                                                                                                                                                                                                                                                                                                                                                                                                                                                                                                                                                                                                                                                                                                             | Count<br>7<br>2           | related to<br>anned<br>6 8<br>Percentage<br>77.8%<br>22.2%                         | 8. Student responsibil<br>participation, group pro-<br>course.<br>Strongly Agree<br>Agree<br>Neutral<br>Disagree<br>Strongly Disagree<br>[ Total (9) ]<br>Options<br>Strongly Agree<br>Agree                                             | ojects, e | tc.) were we<br>2 4<br>Score<br>5<br>4 | Il defined<br>6<br>Count<br>9<br>0<br>0      | s, classroom<br>in this<br>8 10<br>Percentage<br>100.0%<br>0.0%                 |
| 7. The tests/evaluations in<br>assignments, classroom of<br>activities.<br>Strongly Agree<br>Agree<br>Neutral<br>Disagree<br>Strongly Disagree<br>[ Total (9) ]<br>0<br>Options<br>Strongly Agree<br>Agree<br>Agree<br>Neutral                        | discussio | sins, and of the second | Count<br>7<br>2<br>0      | related to<br>anned<br>6 8<br>Percentage<br>77.8%<br>22.2%<br>0.0%                 | 8. Student responsibil<br>participation, group pro-<br>course.<br>Strongly Agree<br>Agree<br>Neutral<br>Disagree<br>Strongly Disagree<br>[ Total (9) ]<br>Options<br>Strongly Agree<br>Agree<br>Neutral                                  | ojects, e | tc.) were we                           | Il defined<br>6<br>Count<br>9<br>0<br>0<br>0 | s, classroom<br>in this<br>8 10<br>Percentage<br>100.0%<br>0.0%                 |
| 7. The tests/evaluations in<br>assignments, classroom of<br>activities.<br>Strongly Agree<br>Agree<br>Neutral<br>Disagree<br>[Total (9) ]<br>0<br>Options<br>Strongly Agree<br>Agree<br>Neutral<br>Disagree<br>Agree<br>Neutral<br>Disagree           | discussio | sns, and o<br>4<br>Score<br>5<br>4<br>3<br>2                                                                                                                                                                                                                                                                                                                                                                                                                                                                                                                                                                                                                                                                                                                                                                                                                                                                                                                                                                                                                                                                                                                                                                                                                                                                                                                                                                                                                                                                                                                                                                                                                                                                                                                                                                                                                                                                                                                                                                                                                                                                                   | Count<br>7<br>2<br>0<br>0 | related to<br>anned<br>6 8<br>Percentage<br>77.8%<br>22.2%<br>0.0%<br>0.0%         | 8. Student responsibil<br>participation, group pro-<br>course.<br>Strongly Agree<br>Agree<br>Neutral<br>Disagree<br>Strongly Disagree<br>[ Total (9) ]<br>Options<br>Strongly Agree<br>Agree<br>Neutral<br>Disagree                      | ojects, e | tc.) were we                           | Il defined<br>6<br>Count<br>9<br>0<br>0<br>0 | s, classroom<br>in this<br>8 10<br>Percentage<br>100.0%<br>0.0%<br>0.0%         |
| 7. The tests/evaluations in<br>assignments, classroom of<br>activities.<br>Strongly Agree<br>Agree<br>Neutral<br>Disagree<br>[Total (9) ]<br>0<br>Options<br>Strongly Agree<br>Agree<br>Neutral<br>Disagree<br>Strongly Disagree<br>Strongly Disagree | discussio | sns, and o<br>4<br>Score<br>5<br>4<br>3<br>2                                                                                                                                                                                                                                                                                                                                                                                                                                                                                                                                                                                                                                                                                                                                                                                                                                                                                                                                                                                                                                                                                                                                                                                                                                                                                                                                                                                                                                                                                                                                                                                                                                                                                                                                                                                                                                                                                                                                                                                                                                                                                   | Count<br>7<br>2<br>0<br>0 | related to<br>anned<br>6 8<br>Percentage<br>77.8%<br>22.2%<br>0.0%<br>0.0%<br>0.0% | 8. Student responsibil<br>participation, group pro-<br>course.<br>Strongly Agree<br>Agree<br>Neutral<br>Disagree<br>Strongly Disagree<br>[ Total (9) ]<br>Options<br>Strongly Agree<br>Agree<br>Neutral<br>Disagree<br>Strongly Disagree | ojects, e | tc.) were we                           | Il defined<br>6<br>Count<br>9<br>0<br>0<br>0 | s, classroom<br>in this<br>8 10<br>Percentage<br>100.0%<br>0.0%<br>0.0%<br>0.0% |