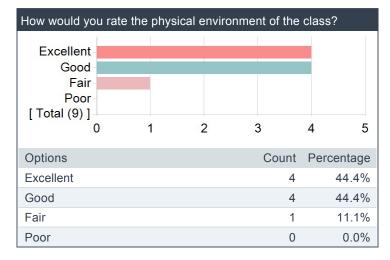

### What was your overall grade point average (GPA) at the beginning of the semester?

| What was you of the semest                                                                 |   | grade poin | it average | (GPA) at | the beginnin | g      |
|--------------------------------------------------------------------------------------------|---|------------|------------|----------|--------------|--------|
| 3.5 - 4.0 -<br>2.7 - 3.4 -<br>2.0 - 2.6 -<br>1.0 - 1.9 -<br>below 1.0 -<br>[ Total (9) ] - | ) | 1          | 2          | 3        | 4 5          | 2      |
| Options                                                                                    |   |            |            | Count    | Percentage   | Э      |
| 3.5 - 4.0                                                                                  |   |            |            | 4        | 44.4%        | ,<br>0 |
| 2.7 - 3.4                                                                                  |   |            |            | 4        | 44.4%        | ,<br>0 |
| 2.0 - 2.6                                                                                  |   |            |            | 0        | 0.0%         | ,<br>0 |
| 1.0 - 1.9                                                                                  |   |            |            | 1        | 11.1%        | ,<br>0 |
| below 1.0                                                                                  |   |            |            | 0        | 0.0%         | ,<br>O |