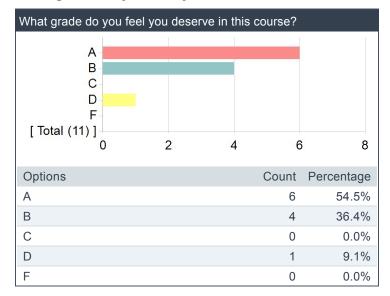

| Count              | Percentage    |
| 3.5 - 4.0                                                                              | 2                  | 20.0%         |
| 2.7 - 3.4                                                                              | 6                  | 60.0%         |
| 2.0 - 2.6                                                                              | 1                  | 10.0%         |
| 1.0 - 1.9                                                                              | 1                  | 10.0%         |
| below 1.0                                                                              | 0                  | 0.0%          |

## What grade do you expect to earn in this course?





### What grade do you feel you deserve in this course?

### How would you rate the physical environment of the class?

| How would you                                       | rate the phy | vsical enviro | nment of the | class?     |
|-----------------------------------------------------|--------------|---------------|--------------|------------|
| Excellent<br>Good<br>Fair<br>Poor<br>[ Total (11) ] |              | 2             | 4            |            |
| Options                                             |              | -             | Count        | Percentage |
| Excellent                                           |              |               | 7            | 63.6%      |
| Good                                                |              |               | 2            | 18