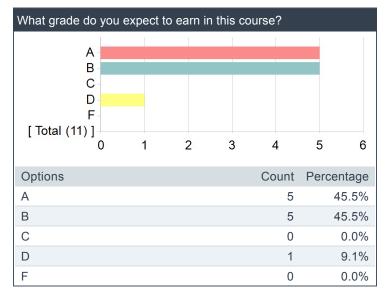

| Count              | Percentage    |
| 3.5 - 4.0                                                                              | 2                  | 20.0%         |
| 2.7 - 3.4                                                                              | 6                  | 60.0%         |
| 2.0 - 2.6                                                                              | 1                  | 10.0%         |
| 1.0 - 1.9                                                                              | 1                  | 10.0%         |
| below 1.0                                                                              | 0                  | 0.0%          |

## What grade do you expect to earn in this course?





### What grade do you feel you deserve in this course?

### How would you rate the physical environment of the class?

| How would you                                       | rate the phy | vsical enviro | nment of the | class?     |
|-----------------------------------------------------|--------------|---------------|--------------|------------|
| Excellent<br>Good<br>Fair<br>Poor<br>[ Total (11) ] |              | 2             | 4            |            |
| Options                                             |              | -             | Count        | Percentage |
| Excellent                                           |              |               | 7            | 63.6%      |
| Good                                                |              |               | 2            |