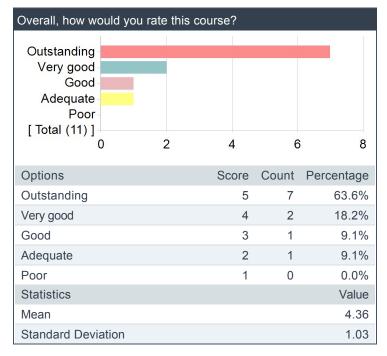

s to a friend enrolled at VCU?

| Would you recommend this class to a friend enrolled at VCU? |       |            |  |  |  |  |  |  |
|-------------------------------------------------------------|-------|------------|--|--|--|--|--|--|
| Yes, but with reservations<br>No<br>[ Total (11) ]<br>0 2   | 4 6   | 8 10       |  |  |  |  |  |  |
| Options                                                     | Count | Percentage |  |  |  |  |  |  |
| Yes                                                         | 8     | 72.7%      |  |  |  |  |  |  |
| Yes, but with reservations                                  | 2     | 18.2%      |  |  |  |  |  |  |
| No                                                          | 1     | 9.1%       |  |  |  |  |  |  |

### Overall, how would you rate this course?



# Overall, how would you rate this instructor (Anton Brinckwirth)?

| Overall, how wo                                                                    | ould you ra | te this | instructor ( | Anton Bri | inckwirth)? |
|------------------------------------------------------------------------------------|-------------|---------|--------------|-----------|-------------|
| Outstanding -<br>Very good -<br>Good -<br>Adequate -<br>Poor -<br>[ Total (11) ] - | )           | 2       | 4            | 6         | <b>)</b> 8  |
| Options                                                                            |             |         | Score        | Count     | Percentage  |
| Outstanding                                                                        |             |         | 5