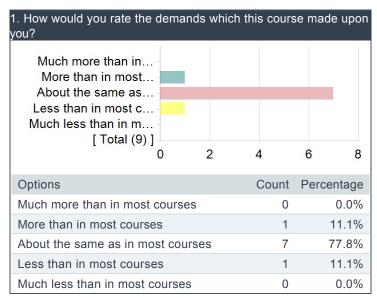

|            |            | 8          | 88.9%      |
| Good                                               |             |            |            | 1          | 11.1%      |
| Fair                                               |             |            |            | 0          | 0.0%       |
| Poor                                               |             |            |            | 0          | 0.0%       |

#### What best describes why you are taking this course?



#### When you registered, was this a course you wanted to take?



On average, how many hours per week have you spent on this course, including attending classes, doing reading, reviewing notes, writing papers and any other course related work?



#### How would you rate the demands which this course made upon you?



## Did your previous classes adequately prepare you for this course?

| 1. Did your previous classes course?                                                                    | adequat | ely prep | oare you | for this | 5      |
|---------------------------------------------------------------------------------------------------------|---------|----------|----------|----------|--------|
| Very well prepared<br>Somewhat prepared<br>Barely prepared<br>Not at all prepared<br>[ Total (9) ]<br>0 | 2       | 4        | 6        | 8        | 10     |
| Options                                                                                                 |         |          | Count    | Perce    | entage |
| Very well prepared