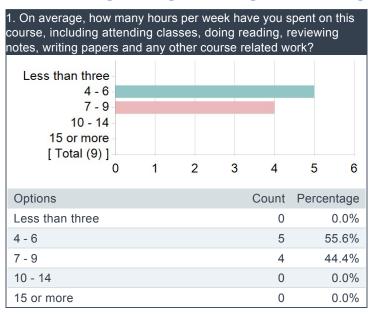

#### When you registered, was this a course you wanted to take?

On average, how many hours per week have you spent on this course, including attending classes, doing reading, reviewing notes, writing papers and any other course related work?