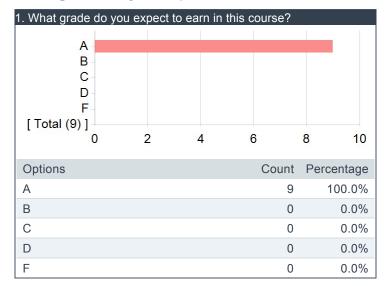

e |
| Freshman                                                                                          |   |   |   | 0     |          | 0.0%  |
| Sophomore                                                                                         |   |   |   | 1     |          | 11.1% |
| Junior                                                                                            |   |   |   | 3     | 3        | 33.3% |
| Senior                                                                                            |   |   |   | 5     | Ę        | 55.6% |
| Graduate                                                                                          |   |   |   | 0     |          | 0.0%  |

#### What was your overall grade point average (GPA) at the beginning of the semester?





#### What grade do you expect to earn in this course?

#### What grade do you feel you deserve in this course?



#### How would you rate the physical environment of the class?

| 1. How would y                                     | you rate tl | ne physica | al environ | ment of th | e class?   |
|----------------------------------------------------|-------------|------------|------------|------------|------------|
| Excellent<br>Good<br>Fair<br>Poor<br>[ Total (9) ] |             |            |            |            |            |
| (                                                  | 0           | 2          | 4          | 6          | 8 10       |
| Options                                            |             |            |            | Count      | Percentage |
| Excellent