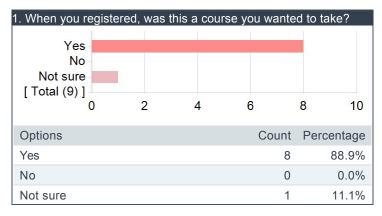

#### When you registered, was this a course you wanted to take?

On average, how many hours per week have you spent on this course, including attending classes, doing reading, reviewing notes, writing papers and any other course related work?