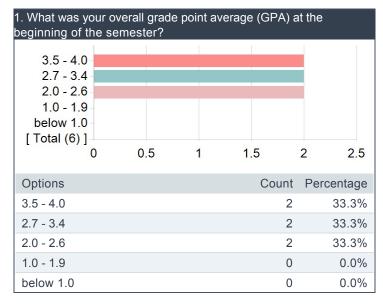

#### What was your overall grade point average (GPA) at the beginning of the semester?