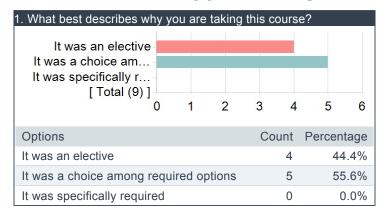

|            |
| (                                                  | 0           | 2          | 4          | 6          | 8 10       |
| Options                                            |             |            |            | Count      | Percentage |
| Excellent                                          |             |            |            | 8          | 88.9%      |
| Good                                               |             |            |            | 1          | 11.1%      |
| Fair                                               |             |            |            | 0          | 0.0%       |
| Poor                                               |             |            |            | 0          | 0.0%       |

#### What best describes why you are taking this course?



#### When you registered, was this a course you wanted to take?



On average, how many hours per week have you spent on this course, including attending classes, doing reading, reviewing notes, writing papers and any other course related work?



#### How would you rate the demands which this course made upon you?



## Did your previous classes adequately prepare you for this course?

| 1. Did your previous classes course?                                                                    | adequat | ely prep | oare you | for this | 5      |
|---------------------------------------------------------------------------------------------------------|---------|----------|----------|----------|--------|
| Very well prepared<br>Somewhat prepared<br>Barely prepared<br>Not at all prepared<br>[