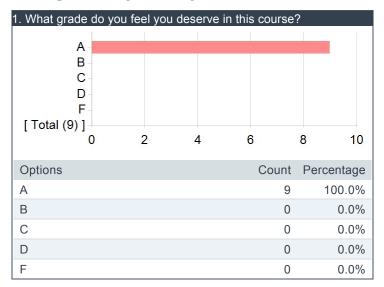

| 0     |          | 0.0%  |
| Sophomore                                                                                         |   |   |   | 1     |          | 11.1% |
| Junior                                                                                            |   |   |   | 3     | 3        | 33.3% |
| Senior                                                                                            |   |   |   | 5     | Ę        | 55.6% |
| Graduate                                                                                          |   |   |   | 0     |          | 0.0%  |

#### What was your overall grade point average (GPA) at the beginning of the semester?





#### What grade do you expect to earn in this course?

#### What grade do you feel you deserve in this course?



#### How would you rate the physical environment of the class?

| 1. How would y                                     | you rate tl | ne physica | al environ | ment of th | e class?   |
|----------------------------------------------------|-------------|------------|------------|------------|------------|
| Excellent<br>Good<br>Fair<br>Poor<br>[ Total (9) ] |             |            |            |            |            |
| (                                                  | 0           | 2          | 4          | 6          | 8 10       |
| Options                                            |             |            |            | Count      | Percentage |
| Excellent                                          |             |            |            | 8          | 88.9%      |
| Good